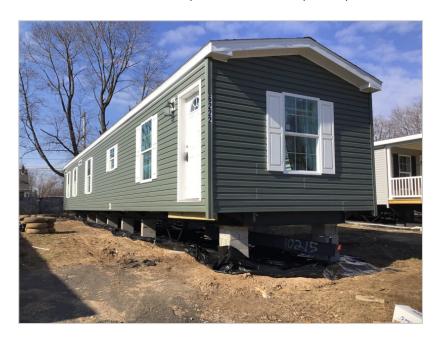

# 6222 Foster Drive, Morrisville, PA, 19067

#### Featured Benefits:

Ranch home Shutters Shingle roof Vinyl siding Vinyl foundation enclosure

#### Overview:

Featuring an open concept living with plenty of space. The home has a large kitchen with plenty of storage and upgraded appliances. The larger bedrooms are a must see. The master bedroom has good size closet, large master bath, with a double vanity and a walk-in shower. If you're looking for a home all on one floor this model may be perfect for you.